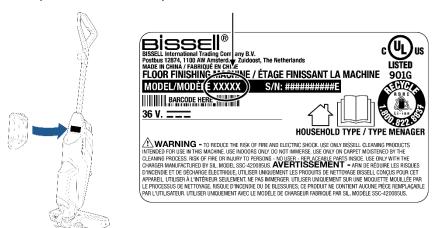

To find out if your product is part of this voluntary recall, we ask that you find the model located behind the clean water tank. The model number will be listed in a large black bar on the product label. An example of where to find your model number can be found below.